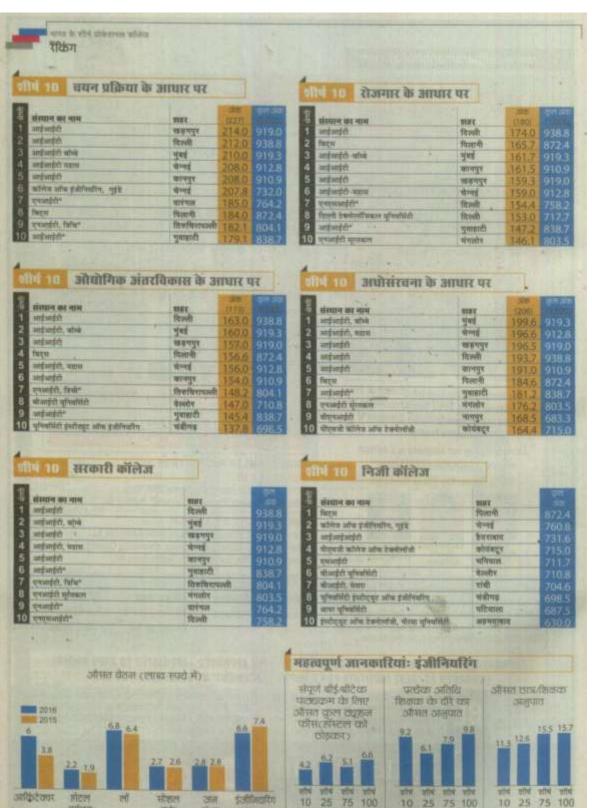

| आईनाईगी              | ALC: NAME OF A | 192.2        | 919.0 |
| 5          | अगईताईही भांच्य      | भूषत           | 188.1        | 919.3 |
| 6          | wijfangift*          | thrange        | 185.8        | 838.7 |
| 7          | 1মন্য                | चित्राची       | 181.6        | 872.4 |
| 8          | angeweine            | धनवात.         | 178.8        | 884.0 |
| 9          | एनआईटी प्रिणि        | in the second  | 1715         | 702.1 |
| 10         | ग्रन्थाईटी गुराव्यान | भंगलीत.        | 169.7        | 804.1 |

अबूदात की मानन और 100 संस्थाने कार पुरिस अंगलों पर भी रहे हैं। की/सोटेज प्रत्याल के कुल करने की संख्या एक मुत्रुय के लिए अस्तिक सीक्षे की कुल काला से पर पुना फिल गय है। करने की केवन संस्थानी कल करतुरिस अंग्यानी के जयार में जिल पर आवादी हो।

5 4 margar m apred som





5 6 Margo magertana



Page **5** of **7** 

#### OUT LOOK ND 18 JULY 2016 P-66



#### OUT LOOK ND 18 JULY 2016 P-72



🛶 मानव संसाधम विकास मंत्री स्मृति जुबिन ईरामी एनआईआसएक, 2016 की रेकिंग जारी करते हुए।

रत में हर वर्ष करीब 15 लाख छात्र इंजीनियरिंग को प्रवेश परीक्षा में शामिल होते हैं। इन छात्रों के लिए कॉलेजों की रेकिंग बेहद महत्वपूर्ण होती है क्योंकि इनसे उन्हें अपनी जानकारी आधारित पसंद बनाने में मदद मिलती है। एक दशक से अधिक समय से आउटलुक प्रोफेशनल कॉलेजों को रैंकिंग जारों करता है जिन्हें बेहद उच्च गुणवता का माना जाता है। इन रेकिंग के महत्व को देखते हुए सभी लोगी ने मोही सरकार के उस फैसाले का भगागत किया जिसमें सरकार ने इंजीवियरिंग कर्रेलेजों की रैंकिंग जारी करने की घोषणा को थी। आखिरकार इंजीनियरिंग, मैनेजमेंट या ऐसे अन्य क्षेत्री के संस्थानों की मेहसर शिक्षंग जारी होने से सभी कर फा